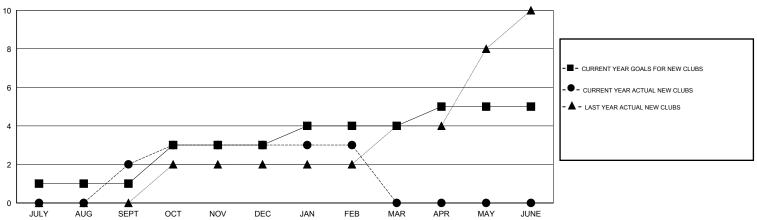

## **LOCATION PAKISTAN**

GMT CA 6

|               |                  | Clubs               |                            |                             |                       |                    | Members                    |                              |                             |  |
|---------------|------------------|---------------------|----------------------------|-----------------------------|-----------------------|--------------------|----------------------------|------------------------------|-----------------------------|--|
|               | RESU             | LTS FOR 2013-2014   |                            |                             | RESULTS FOR 2013-2014 |                    |                            |                              |                             |  |
| QUARTER       | NEW CLUB<br>GOAL | ACTUAL NEW<br>CLUBS | ACTUAL<br>DROPPED<br>CLUBS | ACTUAL NET<br>GAIN/<br>LOSS | QUARTER               | NEW MEMBER<br>GOAL | ACTUAL TOTAL MEMBERS ADDED | ACTUAL<br>DROPPED<br>MEMBERS | ACTUAL NET<br>GAIN/<br>LOSS |  |
| JULY/AUG/SEPT | 1                | 2                   | 0                          | 2                           | JULY/AUG/SEPT         | 35                 | 64                         | 18                           | 46                          |  |
| OCT/NOV/DEC   | 2                | 1                   | 2                          | -1                          | OCT/NOV/DEC           | 45                 | 105                        | 70                           | 35                          |  |
| JAN/FEB/MAR   | 1                | 0                   | 0                          | 0                           | JAN/FEB/MAR           | 25                 | 20                         | 10                           | 10                          |  |
| APR/MAY/JUNE  | 1                | 0                   | 0                          | 0                           | APR/MAY/JUNE          | 25                 | 0                          | 0                            | 0                           |  |

#### GOALS AND ACTUAL NEW CLUBS CUMULATIVE