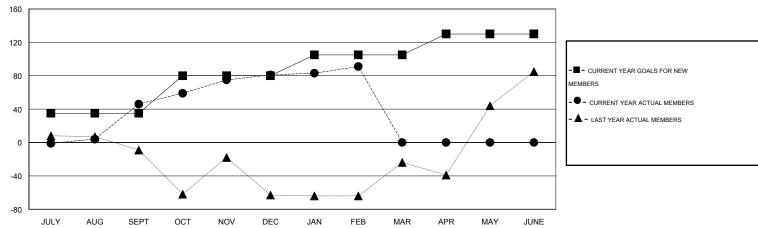

## **LOCATION PAKISTAN**

GMT CA 6

|               |                  | Clubs               |                            |                             |                       |                    | Members                    |                              |                             |  |
|---------------|------------------|---------------------|----------------------------|-----------------------------|-----------------------|--------------------|----------------------------|------------------------------|-----------------------------|--|
|               | RESU             | LTS FOR 2013-2014   |                            |                             | RESULTS FOR 2013-2014 |                    |                            |                              |                             |  |
| QUARTER       | NEW CLUB<br>GOAL | ACTUAL NEW<br>CLUBS | ACTUAL<br>DROPPED<br>CLUBS | ACTUAL NET<br>GAIN/<br>LOSS | QUARTER               | NEW MEMBER<br>GOAL | ACTUAL TOTAL MEMBERS ADDED | ACTUAL<br>DROPPED<br>MEMBERS | ACTUAL NET<br>GAIN/<br>LOSS |  |
| JULY/AUG/SEPT | 1                | 2                   | 0                          | 2                           | JULY/AUG/SEPT         | 35                 | 64                         | 18                           | 46                          |  |
| OCT/NOV/DEC   | 2                | 1                   | 2                          | -1                          | OCT/NOV/DEC           | 45                 | 105                        | 70                           | 35                          |  |
| JAN/FEB/MAR   | 1                | 0                   | 0                          | 0                           | JAN/FEB/MAR           | 25                 | 20                         | 10                           | 10                          |  |
| APR/MAY/JUNE  | 1                | 0                   | 0                          | 0                           | APR/MAY/JUNE          | 25                 | 0                          | 0                            | 0                           |  |

#### GOALS AND ACTUAL MEMBERS CUMULATIVE

| DROPPED CLUBS: 2  DROPPED MEMBERS |    | 12 CLUBS OF 40 ADDED 1 OR MORE<br>NEW MEMBERS | GENDER DISTRIBU<br>MALE<br>FEMALE | UTION<br>602 (68.25%)<br>280 (31.75%) |  |
|-----------------------------------|----|-----------------------------------------------|-----------------------------------|---------------------------------------|--|
| DECEASED                          | 1  | CLICK HERE FOR HEALTH                         | FAMILY UNIT MEMBERS               | 575                                   |  |
| CLUB CANCELLED 25                 |    | ASSESSMENT DATA                               |                                   |                                       |  |
| OTHER                             | 72 |                                               | HEAD OF HOUSEHOLD                 | 169                                   |  |
| TOTAL                             | 98 |                                               | NON-HEAD OF HOUSEHOL              | 406                                   |  |